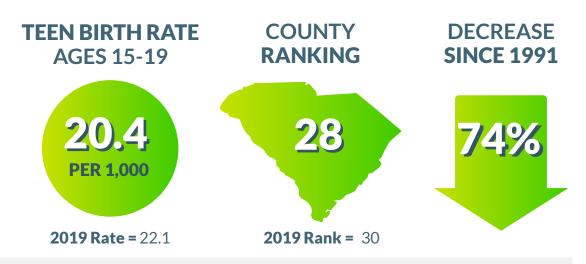

GEORGETOWN **SOUTH CAROLINA COUNTY PROFILE** 



**INSOUTH** 

**CAROLINA** 

**OF HIGH SCHOOL** 

### 2020 Teen Birth Rate



### **2020 Teen Birth Numbers**



# STUDENTS **HAVE EVER** HAD SE OF SEXUALLY ACTIVE **HIGH SCHOOL** UDE AT LAST SEX

Based 2019 YRBS data

Total number of births to South Carolina teens (ages 15-19) = 3,069 (rate: 19.3 per 1,000).

## **Community Well-Being**



### **Sexual Health**

| Gonorrhea<br>Ages 15-19 |       | <b>Chlamydia</b><br>Ages 15-19          |      |
|-------------------------|-------|-----------------------------------------|------|
| Cases                   | 26    | Cases                                   | 80   |
| Rate (per<br>100,000)   | 783.1 | <b>Rate (per</b><br><b>100,000)</b> 240 | )9.6 |
| <b>County Rank*</b> 28  |       | County Rank* 33                         |      |

\*Ranking Range = 1 (Highest) - 46 (Lowest), Data sources available at FactForward.o