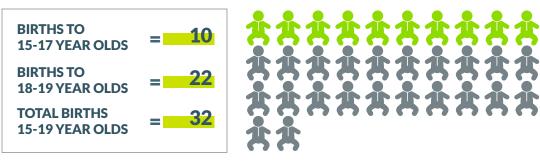

### **2020 Teen Birth Numbers**

# STUDENTS **HAVE EVER** HAD SE OF SEXUALLY ACTIVE **HIGH SCHOOL** UDE AT LAST SEX

Based 2019 YRBS data

Total number of births to South Carolina teens (ages 15-19) = 3,069 (rate: 19.3 per 1,000).