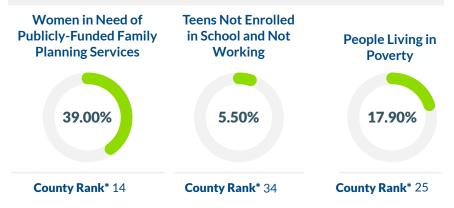

GEORGETOWN **SOUTH CAROLINA COUNTY PROFILE** 



**INSOUTH** 

**CAROLINA** 

**OF HIGH SCHOOL** 

### 2020 Teen Birth Rate



### **2020 Teen Birth Numbers**



# STUDENTS **HAVE EVER** HAD SE OF SEXUALLY ACTIVE **HIGH SCHOOL** UDE AT LAST SEX

Based 2019 YRBS data

Total number of births to South Carolina teens (ages 15-19) = 3,069 (rate: 19.3 per 1,000).

## **Community Well-Being**



### **Sexual Health**

| Gonorrhea<br>Ages 15-19 |       | <b>Chlamydia</b><br>Ages 15-19          |      |
|-------------------------|-------|-----------------------------------------|------|
| Cases                   | 26    | Cases                                   | 80   |
| Rate (per<br>100,000)   | 783.1 | <b>Rate (per</b><br><b>100,000)</b> 240 | )9.6 |
| <b>County Rank*</b> 28  |       | County Rank* 33                         |      |

\*Ranking Range = 1 (Highest) - 46 (Lowest), Data sources available at FactForward.org/statistics

FactForward.org